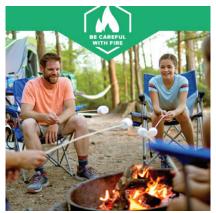

Leave nature where you found to help preserve NH. To learn more about the other Leave No trace Principles NHLeaveNoTrace. com.

Be careful with fire by burning local firewood and always extinguish fires completely. To learn more about the other Leave No trace Principles NHLeaveNoTrace.com.