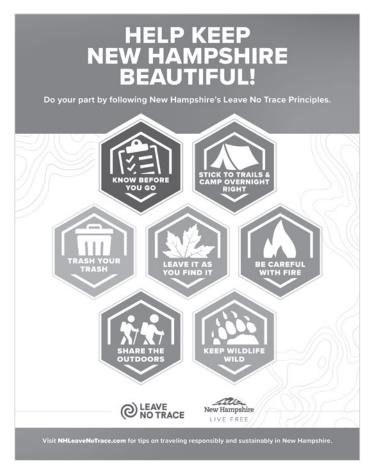

the other Leave No trace Principles NHLeaveNoTrace. com.



Be careful with fire by burning local firewood and always extinguish fires completely. To learn more about the other Leave No trace Principles NHLeaveNoTrace.com.



Leave wildlife wild by observing at a distance, refraining from feeding, and always store food securely. To learn more about the other Leave No trace Principles NHLeaveNoTrace.com.



Sharing the outdoors means being kind and respectful to everyone you meet in NH's great outdoors. To learn more about the other Leave No trace Principles NHLeaveNoTrace.com.





### WEBSITE GRAPHICS





#### **WEBSITE GRAPHICS**





















## PRINT POSTER





#### **PRINT POSTER**

#### **COLOR**



8.5" X 11"



11" X 17"



#### **PRINT POSTER**

#### **BLACK AND WHITE**



8.5" X 11"



11" X 17"



# DIGITAL PARTNER LOGO





#### **DIGITAL PARTNER LOGO**

To promote sustainable travel in New Hampshire, we've created a Digital Partner Logo for your use. This logo is a visual representation of your support of the Seven Leave No Trace Principles created by @VisitneNH and @leavenotracecenter.