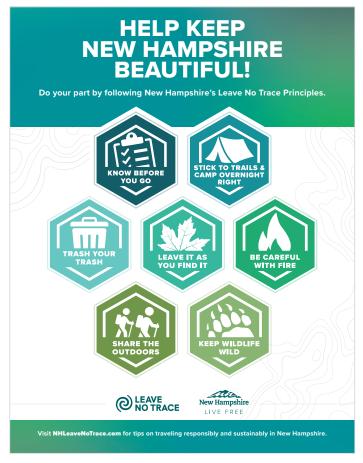

com.



Leave nature where you found to help preserve NH. To learn more about the other Leave No trace Principles NHLeaveNoTrace. com.



Be careful with fire by burning local firewood and always extinguish fires completely. To learn more about the other Leave No trace Principles NHLeaveNoTrace.com.



Leave wildlife wild by observing at a distance, refraining from feeding, and always store food securely. To learn more about the other Leave No trace Principles NHLeaveNoTrace.com.



Sharing the outdoors means being kind and respectful to everyone you meet in NH's great outdoors. To learn more about the other Leave No trace Principles NHLeaveNoTrace.com.





### WEBSITE GRAPHICS





#### **WEBSITE GRAPHICS**





















## PRINT POSTER





#### **PRINT POSTER**

#### **COLOR**



8.5" X 11"



11" X 17"



#### **PRINT POSTER**

#### **BLACK AND WHITE**



8.5" X 11"



11" X 17"



# DIGITAL PARTNER LOGO





#### **DIGITAL PARTNER LOGO**

To promote sustainable travel in New Hampshire, we've created a Digital Partner Logo for your use. This logo is a visual representation of your support of the Seven Leave No Trace Principles created by @VisitneNH and @leavenotracecenter.