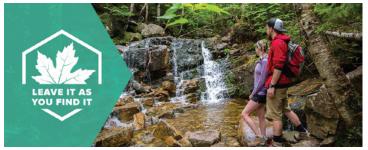

Leave nature where you found to help preserve NH. To learn more about the other Leave No trace Principles NHLeaveNoTrace. com.

Be careful with fire by burning local firewood and always extinguish fires completely. To learn more about the other Leave No trace Principles NHLeaveNoTrace.com.