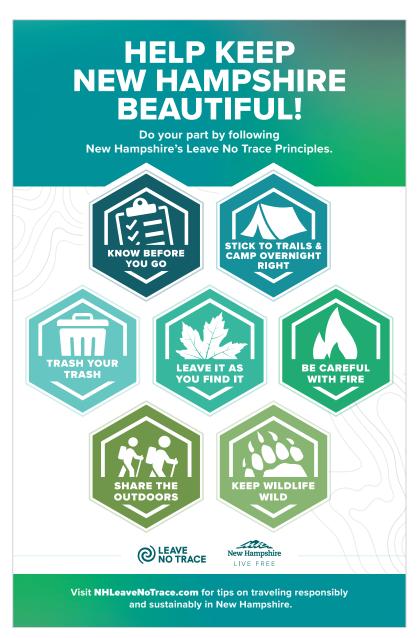

nature where you found to help preserve NH. To learn more about the other Leave No trace Principles NHLeaveNoTrace. com.



Be careful with fire by burning local firewood and always extinguish fires completely. To learn more about the other Leave No trace Principles NHLeaveNoTrace.com.



Leave wildlife wild by observing at a distance, refraining from feeding, and always store food securely. To learn more about the other Leave No trace Principles NHLeaveNoTrace.com.



Sharing the outdoors means being kind and respectful to everyone you meet in NH's great outdoors. To learn more about the other Leave No trace Principles NHLeaveNoTrace.com.





### WEBSITE GRAPHICS





#### **WEBSITE GRAPHICS**





















## PRINT POSTER





#### **PRINT POSTER**

#### **COLOR**



8.5" X 11"



11" X 17"



#### **PRINT POSTER**

#### **BLACK AND WHITE**



8.5" X 11"



11" X 17"



# DIGITAL PARTNER LOGO





#### **DIGITAL PARTNER LOGO**

To promote sustainable travel in New Hampshire, we've created a Digital Partner Logo for your use. This logo is a visual representation of your support of the Seven Leave No Trace Principles created by @VisitneNH and @leavenotracecenter.