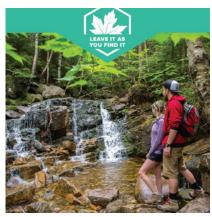

Leave nature where you found to help preserve NH. To learn more about the other Leave No trace Principles NHLeaveNoTrace. com.

Be careful with fire by burning local firewood and always extinguish fires completely. To learn more about the other Leave No trace Principles NHLeaveNoTrace.com.