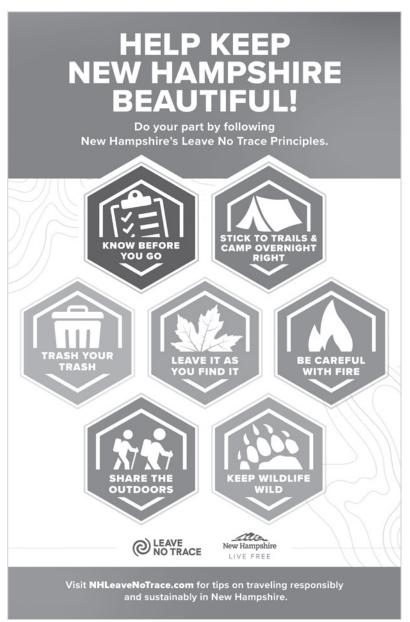

e No trace Principles NHLeaveNoTrace. com.



Be careful with fire by burning local firewood and always extinguish fires completely. To learn more about the other Leave No trace Principles NHLeaveNoTrace.com.



Leave wildlife wild by observing at a distance, refraining from feeding, and always store food securely. To learn more about the other Leave No trace Principles NHLeaveNoTrace.com.



Sharing the outdoors means being kind and respectful to everyone you meet in NH's great outdoors. To learn more about the other Leave No trace Principles NHLeaveNoTrace.com.





### WEBSITE GRAPHICS





#### **WEBSITE GRAPHICS**





















## PRINT POSTER





#### **PRINT POSTER**

#### **COLOR**



8.5" X 11"



11" X 17"



#### **PRINT POSTER**

#### **BLACK AND WHITE**



8.5" X 11"



11" X 17"



# DIGITAL PARTNER LOGO





#### **DIGITAL PARTNER LOGO**

To promote sustainable travel in New Hampshire, we've created a Digital Partner Logo for your use. This logo is a visual representation of your support of the Seven Leave No Trace Principles created by @VisitneNH and @leavenotracecenter.