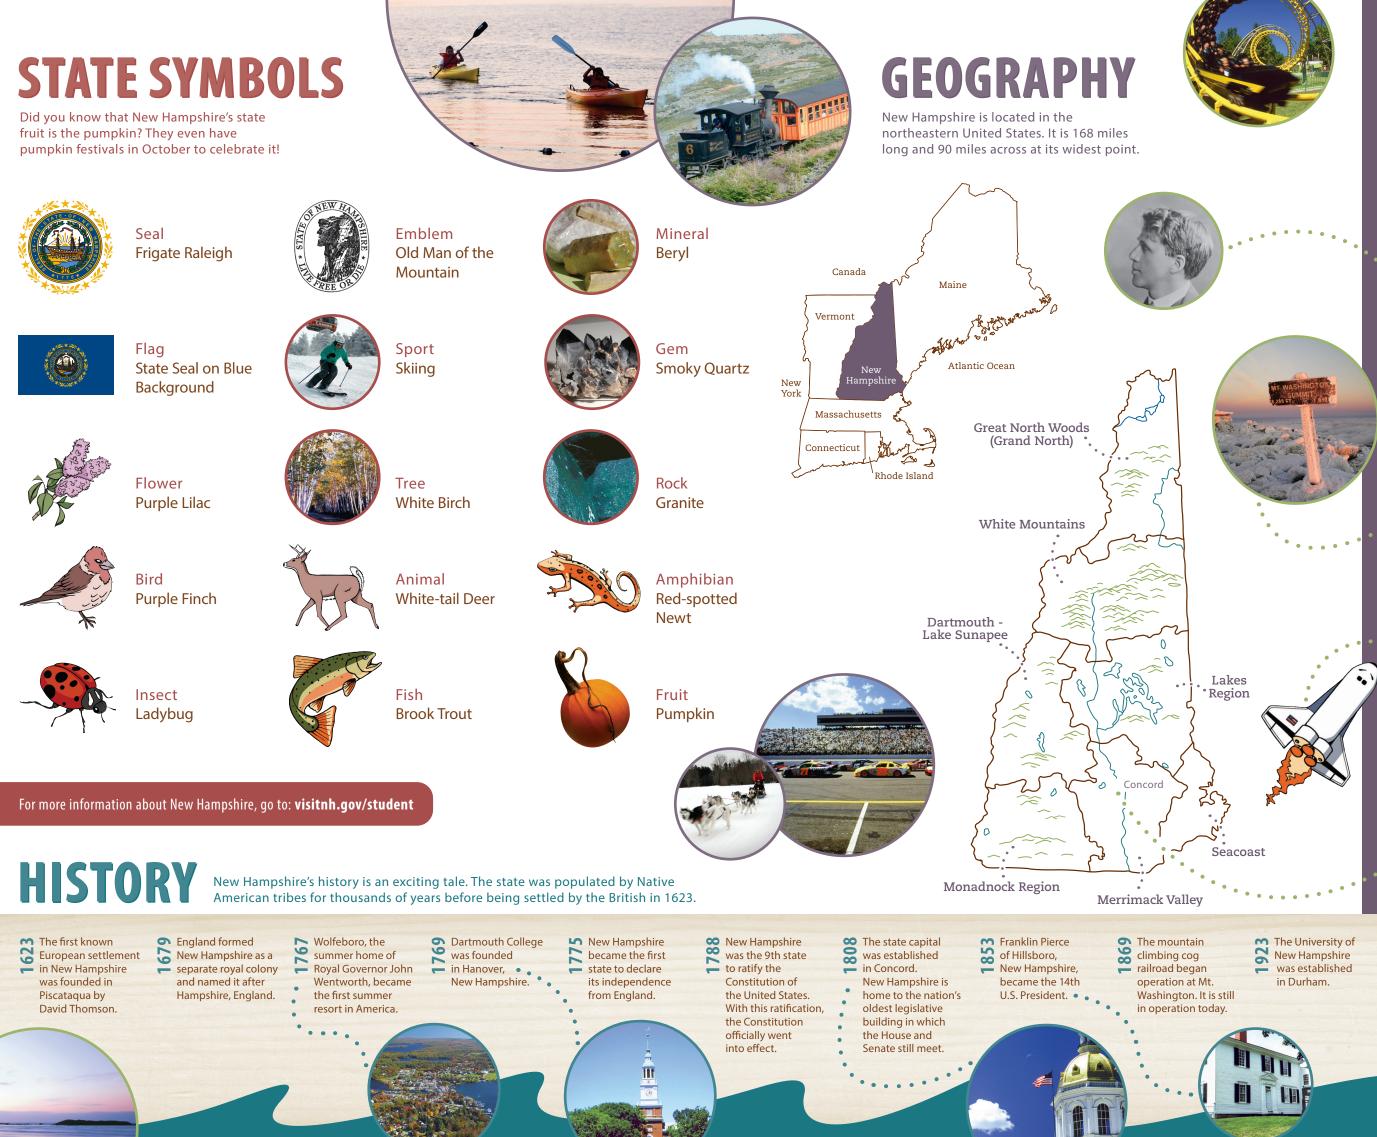

## **FUN FACTS**

New Hampshire's state motto is "Live Free or Die" which was first written by General John Stark during the American Revolutionary War.

Some famous children's books written in New Hampshire are Little Red Riding Hood, Curious George, and Pollyanna. Many famous authors who live(d) in New Hampshire include Joe Hill, Bill Bryson, Dan Brown, Jodi Picoult, J.D. Salinger, Robert Frost and Sarah Joseph Hale; author of "Mary had a Little Lamb."

The 14th President, Franklin Pierce, was from New Hampshire. He was born in Hillsboro in 1804.

New Hampshire's major industries are: textiles, tourism, electronics and computer software. The Amoskeag Mill in Manchester was once the largest textile mill in the world.

Mount Washington is the highest point in the northeastern United States at 6,288 feet above sea level.

Famous actors and actresses from New Hampshire include Adam Sandler, Sarah Silverman, Mandy Moore, Seth Meyers and Mike O' Malley.

The first American to travel in space was Alan Shepard, born in East Derry, New Hampshire. The first private citizen to travel in space was Christa McAuliffe; a teacher from Concord.

Some well-known New Hampshire based businesses headquartered in New Hampshire include: Stonyfield Farm, Lindt Chocolate USA, The Timberland Company, and Fischer Sports USA.

According to the US Census, New Hampshire had a 2022 population of approximately 1,395,231.

The state capital city of New Hampshire is Concord.

► New Hampshire held the Firstin-the-Nation **Presidential Primary** and citizens began voting directly for presidential candidates.

5

6

The Old Man of the Mountain, th the Mountain, the granite profile that serves as the symbol of the state, fell from its perch atop Profile Mountain in Franconia Notch State Park.